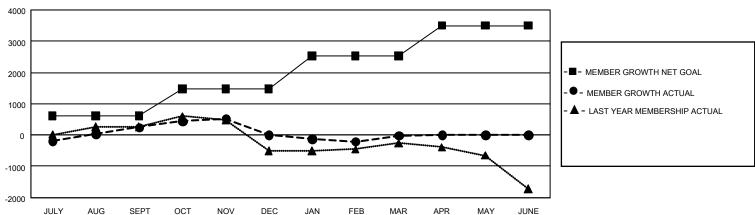

## REPORT DOES NOT INCLUDE CLUBS IN UNDISTRICTED AREAS.

| Clubs                                                       |                     |                    |                    | Members                                                     |                           |                              |                                                    |  |
|-------------------------------------------------------------|---------------------|--------------------|--------------------|-------------------------------------------------------------|---------------------------|------------------------------|----------------------------------------------------|--|
|                                                             | RESULTS FO          | R 2020-2021        |                    | RESULTS FOR 2020-2021                                       |                           |                              |                                                    |  |
| QUARTER                                                     | NEW CLUB GOAL       | NEW CLUBS          | DROPPED CLUBS      | QUARTER MEME                                                | BER GROWTH NET<br>GOAL    | MEMBER GROWTH<br>ACTUAL      | DROPPED<br>MEMBERS ACTUAL<br>(including transfers) |  |
| JULY/AUG/SEPT<br>OCT/NOV/DEC<br>JAN/FEB/MAR<br>APR/MAY/JUNE | 6<br>21<br>48<br>48 | 8<br>19<br>16<br>0 | 19<br>5<br>32<br>0 | JULY/AUG/SEPT<br>OCT/NOV/DEC<br>JAN/FEB/MAR<br>APR/MAY/JUNE | 615<br>864<br>1057<br>964 | 1,752<br>1,798<br>1,424<br>0 | 1,333<br>1,905<br>1,280<br>0                       |  |

## GOALS AND ACTUAL MEMBERS CUMULATIVE

| DROPPED CLUBS: 56  |       | 1,078 CLUBS OF 1,911 ADDED 1 OR<br>MORE NEW MEMBERS | GENDER DISTRIBUTION  MALE 25,758 (59.77%)  FEMALE 17.334 (40.23%) |                 |       |
|--------------------|-------|-----------------------------------------------------|-------------------------------------------------------------------|-----------------|-------|
| DROPPED MEMBERS    |       |                                                     | FEIVIALE                                                          | 17,334 (40.23%) |       |
| DECEASED           | 374   | CLICK HERE FOR CUMULATIVE                           | TOTAL FAMILY UNIT MEMBERS                                         |                 | 7,017 |
| CLUB CANCELLED 153 |       | MEMBERSHIP DATA                                     |                                                                   |                 |       |
| OTHER 3,990        |       |                                                     | FAMILY MEMBERS PAYING HALF DUES                                   |                 | 3,705 |
| TOTAL              | 4,517 |                                                     | DOLG                                                              |                 |       |