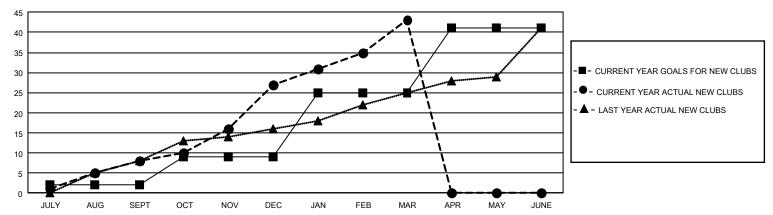

## REPORT DOES NOT INCLUDE CLUBS IN UNDISTRICTED AREAS.

| Clubs                                                       |                     |                    |                    | Members                                                     |                           |                              |                                                    |  |
|-------------------------------------------------------------|---------------------|--------------------|--------------------|-------------------------------------------------------------|---------------------------|------------------------------|----------------------------------------------------|--|
|                                                             | RESULTS FO          | R 2020-2021        |                    | RESULTS FOR 2020-2021                                       |                           |                              |                                                    |  |
| QUARTER                                                     | NEW CLUB GOAL       | NEW CLUBS          | DROPPED CLUBS      | QUARTER MEME                                                | BER GROWTH NET<br>GOAL    | MEMBER GROWTH<br>ACTUAL      | DROPPED<br>MEMBERS ACTUAL<br>(including transfers) |  |
| JULY/AUG/SEPT<br>OCT/NOV/DEC<br>JAN/FEB/MAR<br>APR/MAY/JUNE | 6<br>21<br>48<br>48 | 8<br>19<br>16<br>0 | 19<br>5<br>32<br>0 | JULY/AUG/SEPT<br>OCT/NOV/DEC<br>JAN/FEB/MAR<br>APR/MAY/JUNE | 615<br>864<br>1057<br>964 | 1,752<br>1,798<br>1,424<br>0 | 1,333<br>1,905<br>1,280<br>0                       |  |

#### GOALS AND ACTUAL NEW CLUBS CUMULATIVE